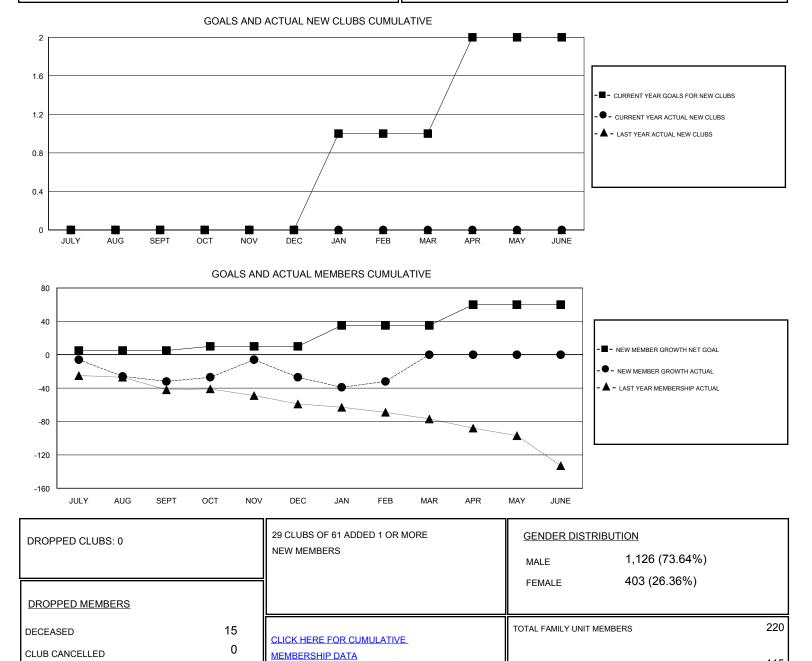

## GMT: ED LECIUS

|          | NEW JERSEY |
|----------|------------|
| LUCATION |            |

GMT CA

| Clubs                 |               |           | Members               |               |                                                                |                                                              |                                                    |
|-----------------------|---------------|-----------|-----------------------|---------------|----------------------------------------------------------------|--------------------------------------------------------------|----------------------------------------------------|
| RESULTS FOR 2016-2017 |               |           | RESULTS FOR 2016-2017 |               |                                                                |                                                              |                                                    |
| QUARTER               | NEW CLUB GOAL | NEW CLUBS | DROPPED CLUBS         | QUARTER       | NEW MEMBER GROWTH<br>NET GOAL (not reinstated<br>or transfers) | NEW MEMBER<br>GROWTH ACTUAL (not<br>reinstated or transfers) | DROPPED<br>MEMBERS ACTUAL<br>(including transfers) |
| JULY/AUG/SEPT         | 0             | 0         | 0                     | JULY/AUG/SEPT | 5                                                              | 19                                                           | 51                                                 |
| OCT/NOV/DEC           | 0             | 0         | 0                     | OCT/NOV/DEC   | 5                                                              | 42                                                           | 37                                                 |
| JAN/FEB/MAR           | 1             | 0         | 0                     | JAN/FEB/MAR   | 25                                                             | 13                                                           | 18                                                 |
| APR/MAY/JUNE          | 1             | 0         | 0                     | APR/MAY/JUNE  | 25                                                             | 0                                                            | 0                                                  |